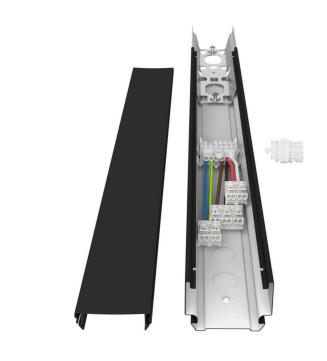

Mounting rail - Outfeed 7-pin

Mounting rail made of profiled, torsion-resistant sheet steel, pre-galvanised; blank cover and rail connector for SRT quick-fit mounting system module length /500; Housing colour black RAL 9005; Outfeed by means of plug and cable with 2-fold plug-type connection terminals 7x1.5-2.5mm², suitable for the connection of flexible and rigid supply cables as central feed with feed adapter SRTA-7E;. Cover cap for start of light run is included in the scope of supply. for SRT

| MECHANICS              |                          |                                                      |  |
|------------------------|--------------------------|------------------------------------------------------|--|
| Housing colour         |                          | black RAL 9005                                       |  |
| Dimensions (LxWxH/DxH) |                          | 500mm x 63mm x 46mn                                  |  |
| Weight (net)           |                          | 0.78kç                                               |  |
| Type of installation   |                          | Mounting rail system installation, Ligh<br>structure |  |
| Dimensions             |                          |                                                      |  |
| L<br>B<br>H            | 500 mm<br>63 mm<br>46 mm | Length<br>Width<br>Height                            |  |