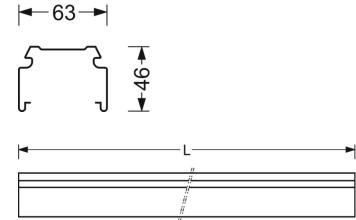

| MECHANICS              |                          |                                                      |  |
|------------------------|--------------------------|------------------------------------------------------|--|
| Housing colour         |                          | black RAL 9005                                       |  |
| Dimensions (LxWxH/DxH) |                          | 500mm x 63mm x 46mn                                  |  |
| Weight (net)           |                          | 0.78kç                                               |  |
| Type of installation   |                          | Mounting rail system installation, Ligh<br>structure |  |
| Dimensions             |                          |                                                      |  |
| L<br>B<br>H            | 500 mm<br>63 mm<br>46 mm | Length<br>Width<br>Height                            |  |